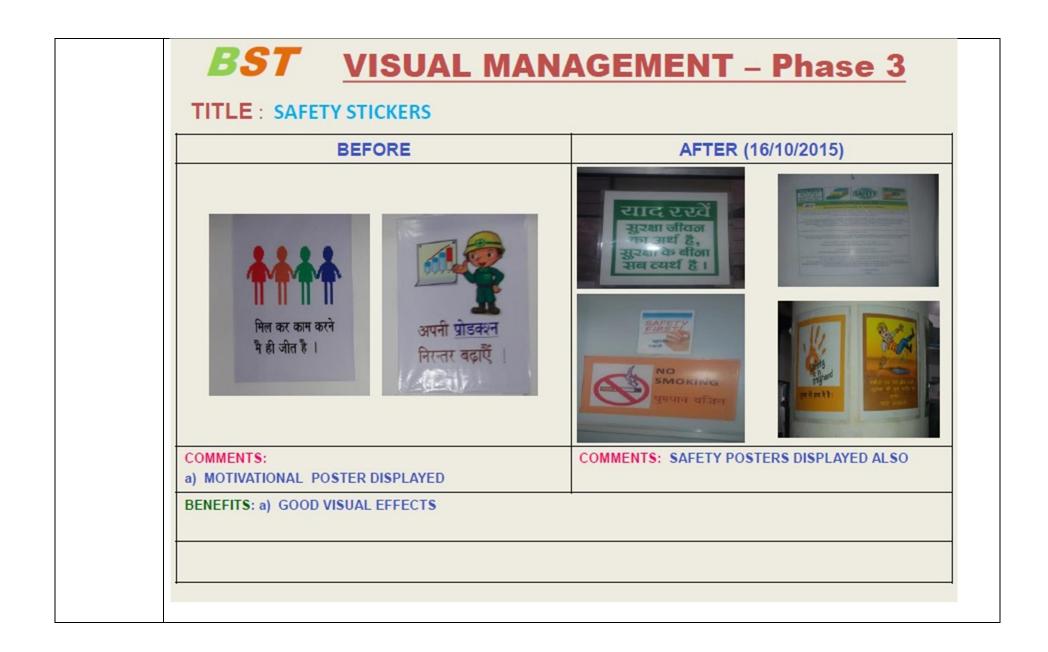

|                    | Achievements (per unit)                                                                              |                                   |  |
|--------------------|------------------------------------------------------------------------------------------------------|-----------------------------------|--|
|                    | 5S                                                                                                   | Monthly Internal audits initiated |  |
|                    | KAIZENS                                                                                              | 20-50 KAIZENS                     |  |
|                    | PRODUCTIVITY                                                                                         | 20-30% reduction in rejection PPM |  |
|                    | TRAINING                                                                                             | Upto 30 persons                   |  |
|                    | ANNUAL SAVINGS (Rs)                                                                                  | 2-5 lac                           |  |
|                    |                                                                                                      |                                   |  |
| Way forward        | Sustenance Report in Place<br>5 <sup>th</sup> Stage Audit – Out of 7 units, Audit of 1 unit complete |                                   |  |
| Problems if<br>Any | NIL                                                                                                  |                                   |  |
| Name of<br>NMIU    | NABET, QCI                                                                                           |                                   |  |