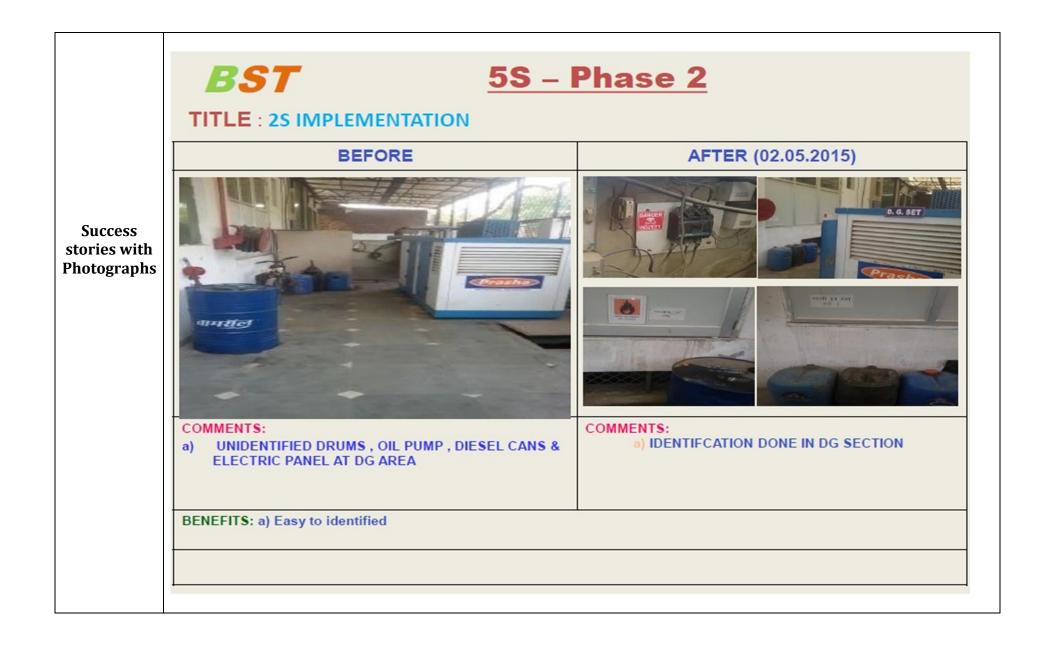

|                    | Achievements (per unit)                                                                              |                                   |  |
|--------------------|------------------------------------------------------------------------------------------------------|-----------------------------------|--|
|                    | 5S                                                                                                   | Monthly Internal audits initiated |  |
|                    | KAIZENS                                                                                              | 20-50 KAIZENS                     |  |
|                    | PRODUCTIVITY                                                                                         | 20-30% reduction in rejection PPM |  |
|                    | TRAINING                                                                                             | Upto 30 persons                   |  |
|                    | ANNUAL SAVINGS (Rs)                                                                                  | 2-5 lac                           |  |
|                    |                                                                                                      |                                   |  |
| Way forward        | Sustenance Report in Place<br>5 <sup>th</sup> Stage Audit – Out of 7 units, Audit of 1 unit complete |                                   |  |
| Problems if<br>Any | NIL                                                                                                  |                                   |  |
| Name of<br>NMIU    | NABET, QCI                                                                                           |                                   |  |